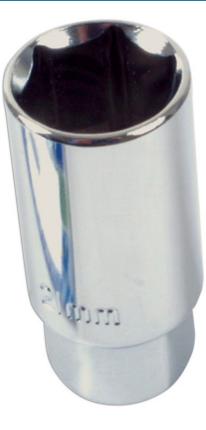

## Spark Plug Socket 3/8"D 21mm

A standard, 21mm single Hex (6pt) spark plug socket. Designed for the safe, easy removal of spark plugs from car, motorbike and other petrol engines. Manufactured from polished carbon steel with a rubber retaining insert for secure spark plug removal.

## **Additional Information**

- Size: 21mm single Hex (6pt) x 3/8"D x 62mm long.
- Outside diameter: 27.6mm; inside depth: 35.5mm. •
- · Fitted with rubber insert to protect and hold the spark plug.
- Manufactured from chrome vanadium.
- 16mm, 3/8"D single Hex spark plug socket available, please see Laser Part No. 0059.